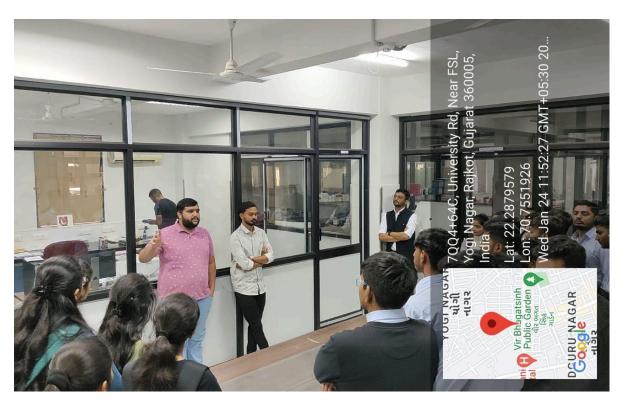

Milk testing facilities: Distillator and extractor instrument for oil analysis (Food lab – Food testing Lab-1)

GC-MS/MS, LC-MS/MS and ICP-MS instrumentation facilities, protocols and SOPs was explained by the operators (Mr. Vishwraj and Mr. Pranvesh)

(Food lab – Sophisticated instrument room)

Special thanks to Mr. P. H. Bhagora (Head & Principle Scientist) given the permission for the visit and Mr. N. P. Vasavada (Sr. Scientific Officer) for the continuous cooperation and support.