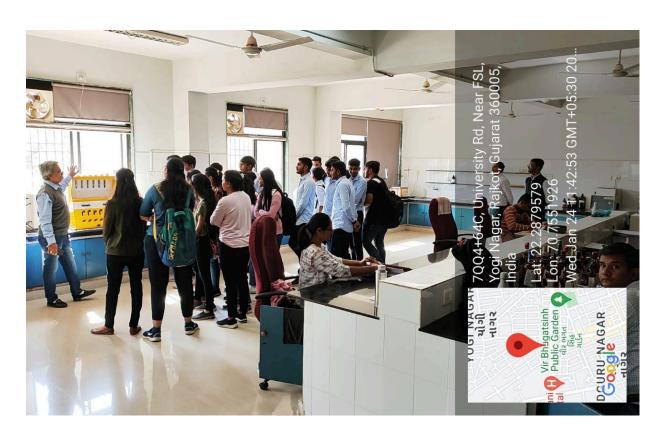

Milk testing facilities: Distillator and extractor instrument for oil analysis (Food lab – Food testing Lab-1)

GC-MS/MS, LC-MS/MS and ICP-MS instrumentation facilities, protocols and SOPs was explained by the operators (Mr. Vishwraj and Mr. Pranvesh)

(Food lab – Sophisticated instrument room)

Special thanks to Mr. P. H. Bhagora (Head & Principle Scientist) given the permission for the visit and Mr. N. P. Vasavada (Sr. Scientific Officer) for the continuous cooperation and support.