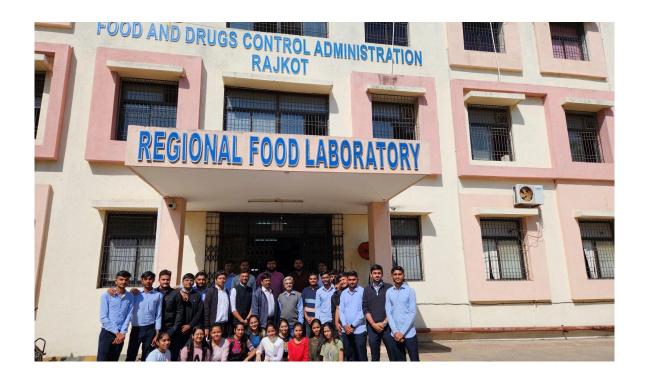

### **Activity Report**

Field Visit - January 2024

Regional Food Laboratory, Rajkot - Government of Gujarat

# Regional Food Testing Laboratory (Government of Gujarat), Rajkot

Co-Ordinator: Dr. B. B. Dhaduk

Venue: Near Forensic Laboratory, University Road, Rajkot,
Gujarat, India, 360005

| Activity Report           |                                                                                                 |  |
|---------------------------|-------------------------------------------------------------------------------------------------|--|
| Title of Activity         | Field visits for the master's students to raise awareness of food adulteration and its analysis |  |
| Special Theme             | Food Adulteration and its analysis                                                              |  |
| Activity Schedule         | 24 <sup>th</sup> January, 2024 (Wednesday)                                                      |  |
| Venue                     | Regional Food testing Laboratory, Rajkot                                                        |  |
| Resource Persons          | Mr. P. H. Bhagora & Mr. N. P. Vasavada                                                          |  |
| Activity Coordinators     | Dr. Bhavin Dhaduk & Dr. Mayur Shiyal                                                            |  |
| Total No. of Participants | 25                                                                                              |  |
| Details of Participants   | M.Sc. Chemistry Sem-II                                                                          |  |