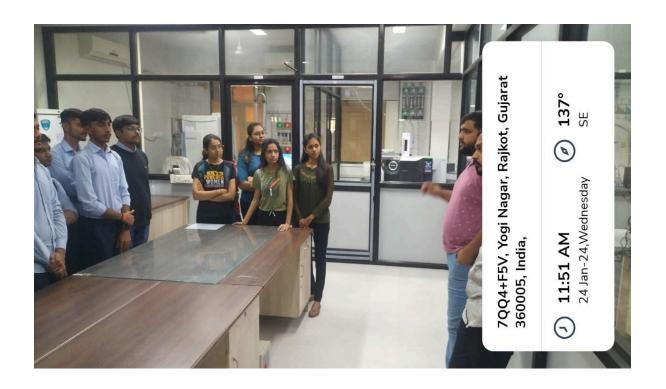

### **Activity Report**

Mr. N. P. Vasavada – Sr. Scientific officer addresses the students about the different regional food testing laboratories of the government of Gujarat.

(Food lab - Meeting Room))