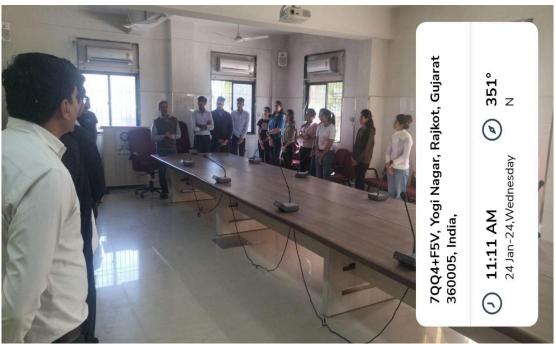

### **Activity Report**

Mr. N. P. Vasavada – Sr. Scientific officer addresses the students about the different regional food testing laboratories of the government of Gujarat.

(Food lab - Meeting Room))