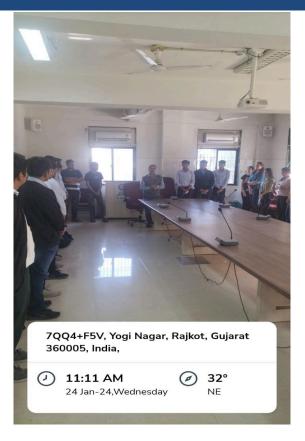

### **Activity Report**

Mr. N. P. Vasavada – Sr. Scientific officer addresses the students about the different regional food testing laboratories of the government of Gujarat.

(Food lab - Meeting Room))