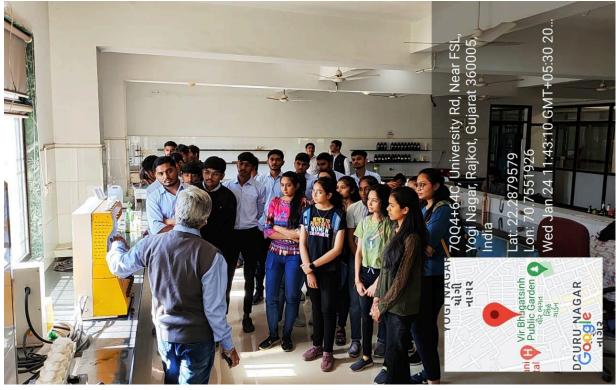

Milk testing facilities: Distillator and extractor instrument for oil analysis (Food lab – Food testing Lab-1)

GC-MS/MS, LC-MS/MS and ICP-MS instrumentation facilities, protocols and SOPs was explained by the operators (Mr. Vishwraj and Mr. Pranvesh)

(Food lab – Sophisticated instrument room)

Special thanks to Mr. P. H. Bhagora (Head & Principle Scientist) given the permission for the visit and Mr. N. P. Vasavada (Sr. Scientific Officer) for the continuous cooperation and support.