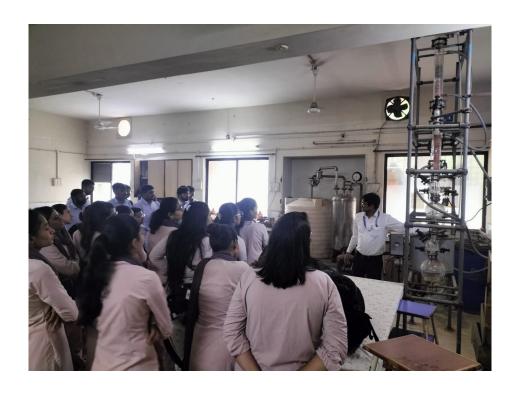

hesh M. Savant                                                       |  |  |  |  |
| Total No. of Participants | 82                                                                         |  |  |  |  |
| Details of Participants   | Students of M.Sc. Chemistry, Semester-I & III                              |  |  |  |  |

### Outcome of the activity:

- Students would gain practical knowledge and hands-on experience in operating the pilot plant, including understanding the machinery, equipment, and processes involved in bulk synthesis.
- Insights into optimizing synthesis parameters to improve yield, reduce waste, and enhance product quality.
- Discussion on the challenges and considerations involved in scaling up from laboratory to pilot and then to full production levels.

### Photos







#### **Attendance**



|       | At                                      | tmiya University        |                    |
|-------|-----------------------------------------|-------------------------|--------------------|
|       |                                         | Expert Session -        |                    |
| -     | Topic: Demonstrative                    | training of Pilot Plant | for Bulk Synthesis |
|       | artment: Chemistry<br>:: 04 - 10 - 2023 | Time: 10 ' 3 (          | AM to 1:30 PM      |
|       |                                         |                         |                    |
| Facu  | Ity Coordinator: Dr. M. M. Sav          | Resorce Person:         | Dr. Anilkumu Pato  |
| Venu  | e: Pilot Plant Lab-06, VSC Building     |                         |