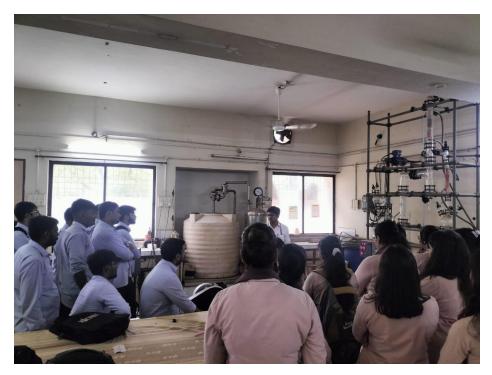

. Mahesh M. Savant                                                       |  |  |  |  |
| Total No. of Participants | 82                                                                         |  |  |  |  |
| Details of Participants   | Students of M.Sc. Chemistry, Semester-I & III                              |  |  |  |  |

### Outcome of the activity:

- Students would gain practical knowledge and hands-on experience in operating the pilot plant, including understanding the machinery, equipment, and processes involved in bulk synthesis.
- Insights into optimizing synthesis parameters to improve yield, reduce waste, and enhance product quality.
- Discussion on the challenges and considerations involved in scaling up from laboratory to pilot and then to full production levels.

### Photos







#### **Attendance**



|       | At                                      | tmiya University        |                    |
|-------|-----------------------------------------|-------------------------|--------------------|
|       |                                         | Expert Session -        |                    |
| -     | Topic: Demonstrative                    | training of Pilot Plant | for Bulk Synthesis |
|       | artment: Chemistry<br>:: 04 - 10 - 2023 | Time: 10 ' 3 (          | AM to 1:30 PM      |
|       |                                         |                         |                    |
| Facu  | Ity Coordinator: Dr. M. M. Sav          | Resorce Person:         | Dr. Anilkumu Pato  |
| Venu  | e: Pilot Plant Lab-06, VSC Building     |                         |