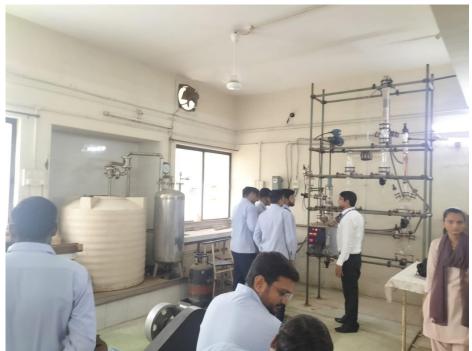

Mahesh M. Savant                                                       |  |  |  |  |
| Total No. of Participants | 82                                                                         |  |  |  |  |
| Details of Participants   | Students of M.Sc. Chemistry, Semester-I & III                              |  |  |  |  |

### Outcome of the activity:

- Students would gain practical knowledge and hands-on experience in operating the pilot plant, including understanding the machinery, equipment, and processes involved in bulk synthesis.
- Insights into optimizing synthesis parameters to improve yield, reduce waste, and enhance product quality.
- Discussion on the challenges and considerations involved in scaling up from laboratory to pilot and then to full production levels.

### Photos







#### **Attendance**



|       | At                                      | tmiya University        |                    |
|-------|-----------------------------------------|-------------------------|--------------------|
|       |                                         | Expert Session -        |                    |
| -     | Topic: Demonstrative                    | training of Pilot Plant | for Bulk Synthesis |
|       | artment: Chemistry<br>:: 04 - 10 - 2023 | Time: 10 ' 3 (          | AM to 1:30 PM      |
|       |                                         |                         |                    |
| Facu  | Ity Coordinator: Dr. M. M. Sav          | Resorce Person:         | Dr. Anilkumu Pato  |
| Venu  | e: Pilot Plant Lab-06, VSC Building     |                         |